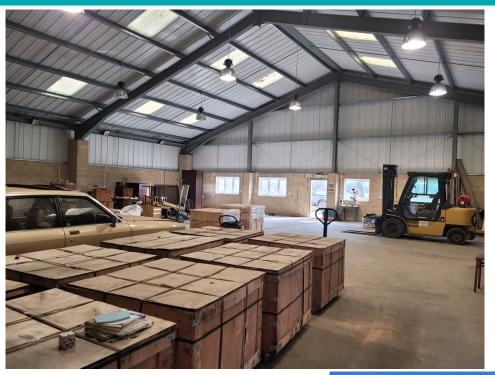

## Unit 19a Manningford Bohune Estate, Pewsey, Wiltshire, SN9 6NL

A conveniently placed industrial unit in a secure rural location situated within close proximity of Pewsey. Unit 19a comprises a 3,977 sq ft warehouse with a smooth concrete floor, a concertina door, 3.5m minimum eaves height, roof lights and halogen lighting. Manningford Bohune is within easy reach of Marlborough, Devizes and Amesbury via the A345 & A342.