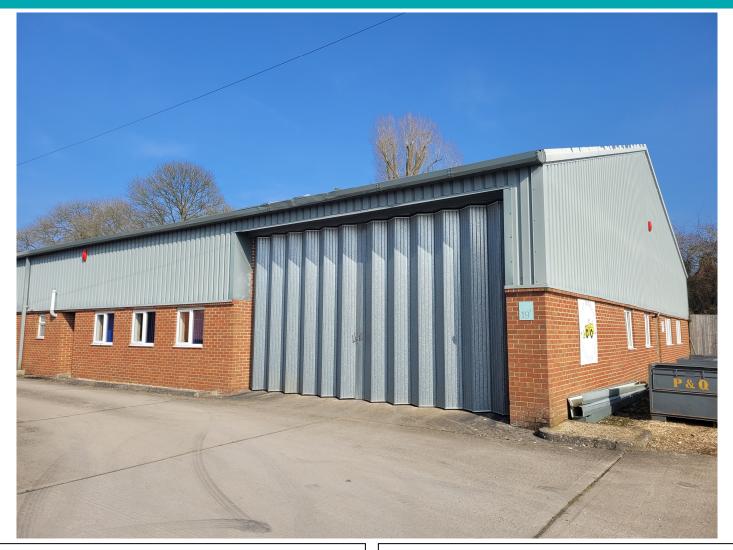

## Unit 19a Manningford Bohune Estate, Pewsey, Wiltshire, SN9 6NL

A conveniently placed industrial unit in a secure rural location situated within close proximity of Pewsey. Unit 19a comprises a 3,977 sq ft warehouse with a smooth concrete floor, a concertina door, 3.5m minimum eaves height, roof lights and halogen lighting. Manningford Bohune is within easy reach of Marlborough, Devizes and Amesbury via the A345 & A342.

- 6.7 x 3.7m concertina door.
- Large external yard area.
- Rent payable quarterly in advance.
- FRI lease, plus quarterly service charge of £125.
- Property not opted for VAT.
- Services: Mains water, electricity and drainage.
- To let as a whole: £1,335 pcm.
- Viewing by appointment; contact Andrew Stibbard on 07915 668232.