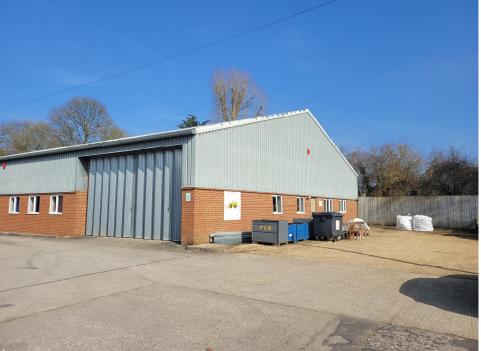

## Unit 19a Manningford Bohune Estate, Pewsey, Wiltshire, SN9 6NL

A conveniently placed industrial unit in a secure rural location situated within close proximity of Pewsey. Unit 19a comprises a 3,977 sq ft warehouse with a smooth concrete floor, a concertina door, 3.5m minimum eaves height, roof lights and halogen lighting. Manningford Bohune is within easy reach of Marlborough, Devizes and Amesbury via the A345 & A342.

- 6.7 x 3.7m concertina door.
- Large external yard area.
- Rent payable quarterly in advance.
- FRI lease, plus quarterly service charge of £125.
- Property not opted for VAT.
- Services: Mains water, electricity and drainage.
- To let as a whole: £1,335 pcm.
- Viewing by appointment; contact Andrew Stibbard on 07915 668232.